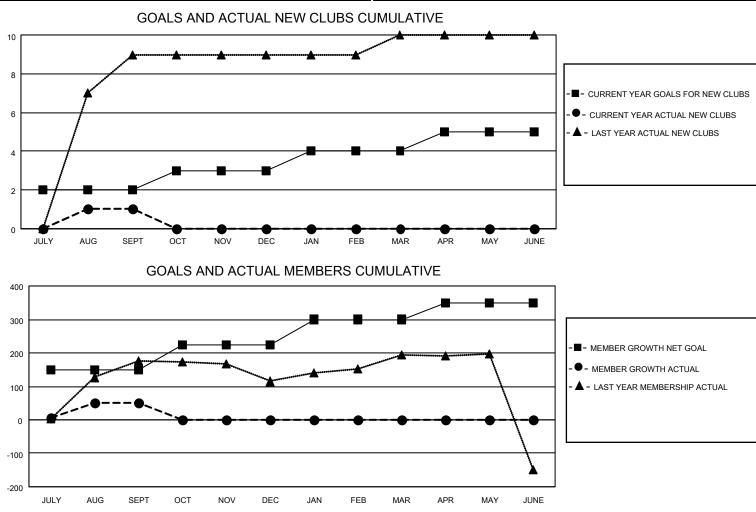

## LOCATION INDIA

District 322 B2

Results as of: 9/30/2020

| Clubs                 |               |           |               | Members               |                         |                         |                                                    |  |
|-----------------------|---------------|-----------|---------------|-----------------------|-------------------------|-------------------------|----------------------------------------------------|--|
| RESULTS FOR 2020-2021 |               |           |               | RESULTS FOR 2020-2021 |                         |                         |                                                    |  |
| QUARTER               | NEW CLUB GOAL | NEW CLUBS | DROPPED CLUBS | QUARTER MEM           | IBER GROWTH NET<br>GOAL | MEMBER GROWTH<br>ACTUAL | DROPPED<br>MEMBERS ACTUAL<br>(including transfers) |  |
| JULY/AUG/SEPT         | 2             | 1         | 1             | JULY/AUG/SEPT         | 150                     | 70                      | 15                                                 |  |
| OCT/NOV/DEC           | 1             | 0         | 0             | OCT/NOV/DEC           | 75                      | 0                       | 0                                                  |  |
| JAN/FEB/MAR           | 1             | 0         | 0             | JAN/FEB/MAR           | 75                      | 0                       | 0                                                  |  |
| APR/MAY/JUNE          | 1             | 0         | 0             | APR/MAY/JUNE          | 50                      | 0                       | 0                                                  |  |